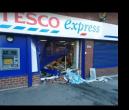

### RAM RAIDS

RAMRAIDS COST UK BUSINESSES, £613 MILLION IN STOLEN STOCK LAST YEAR. THE MAJOR LOSS TO BUSINESS IS THE TIME TAKEN FOR REPAIRS. ESTIMATED TO BE OVER £1.5 BILLION.