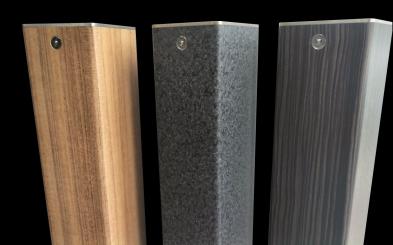

Optional adjustable lid to prevent trip hazards on inclined surfaces

BOLLARDS TO BLEND IN WITH ALL SURROUNDINGS

We not only stock our standard range, we also manufacture bespoke bollards.

All available in standard RAL colours or bespoke wraps